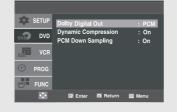

nguage you selected.



- Select "Automatic" if you want the subtitle language to be the same as the language selected as the audio language.
  - Some discs may not contain the language you select as your initial language; in that case the disc will use its original language setting.

# **Setting Up the Audio Options**

Audio Options allows you to set up sound for use with your external audio system.

# 1

With the DVD in Stop mode, press the **MENU** button on the remote control.



# 2

Press the ▲/▼ buttons to select **DVD**, then press the ▶ or **ENTER** button.



# 3

Press the ▲/▼ buttons to select **Audio Setup**, then press the ► or **ENTER** button.



## 4

Press the  $\triangle/\nabla$  buttons to select the desired item, then press the  $\triangleright$  or **ENTER** button.



 To make the DVD Setup menu disappear, press the MENU button.

## **Audio Options**

#### **Dolby Digital Out**

- PCM: Converts to PCM(2CH) audio.
- Bitstream: Outputs Dolby Digital via the digital output.



Manufactured under license from Dolby Laboratories. "Dolby" and the double-D symbol are trademarks of Dolby Laboratories.

"DTS" and "DTS Digital Out" are trademarks of Digital Theater Systems, Inc.

#### **Dynamic Compression**

- On: When the moviesoundtracks are played at low volume or from smaller speakers, the system can apply appropriate compression to make low-level content more intelligible and prevent dramatic passages from getting too loud.
- Off: To select the standard range.



 Dynamic compression restrains the dynamic range of the sound, i.e. the difference between th